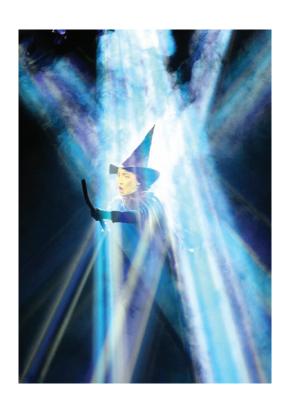

## **BR-X WIRELESS 3 AXIS MOTION**

By cutting all power and control wiring, the BR-X provides almost unlimited track configurations. Incorporating 3 full axis of servo motion, this battery powered, wireless system is ideally suited to arenas and large thrust stages