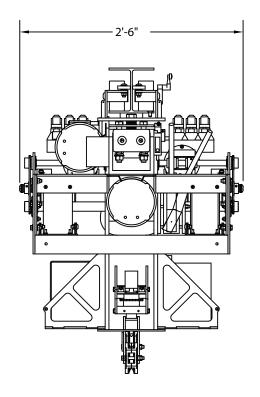

Each unit also incorporates intelligent collision detection that allows multiple units to safely operate on the same track.

| Physical          |                    |
|-------------------|--------------------|
|                   |                    |
| Dimensions        | 30in x 49in x 41in |
| Weight            | 675 lbs            |
|                   |                    |
| Mechanical        |                    |
|                   |                    |
| Max Load          | 250 lbs            |
| Max Speed Lift    | 3 fps              |
| Max Speed Travel  | 8 fps              |
| Max Speed Rotate  | 6 rpm              |
| Max Lift Distance | 40 ft              |
| Max Rotation      | 200 degrees        |
|                   |                    |
| Electrical        |                    |
|                   |                    |
| Charger Power     | 120/240vac 10 amps |
| Transmitter Power | 24vdc 2 amps       |