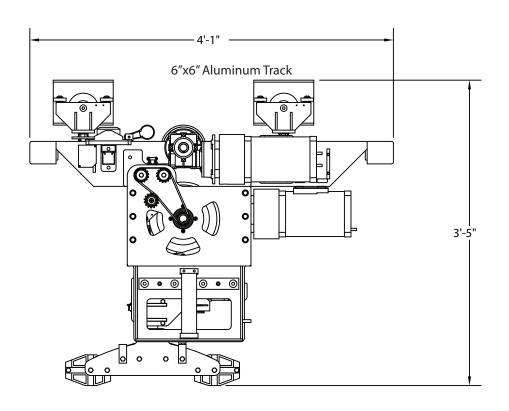

Each unit also incorporates intelligent collision detection that allows multiple units to safely operate on the same track.

| Physical          |                    |
|-------------------|--------------------|
|                   |                    |
| Dimensions        | 30in x 49in x 41in |
| Weight            | 675 lbs            |
|                   |                    |
| Mechanical        |                    |
|                   |                    |
| Max Load          | 250 lbs            |
| Max Speed Lift    | 3 fps              |
| Max Speed Travel  | 8 fps              |
| Max Speed Rotate  | 6 rpm              |
| Max Lift Distance | 40 ft              |
| Max Rotation      | 200 degrees        |
|                   |                    |
| Electrical        |                    |
|                   |                    |
| Charger Power     | 120/240vac 10 amps |
| Transmitter Power | 24vdc 2 amps       |