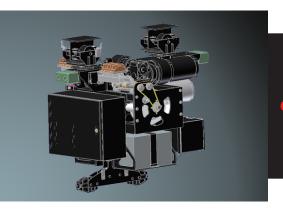

## **BR-X WIRELESS 3 AXIS MOTION**

By cutting all power and control wiring, the BR-X provides almost unlimited track configurations. Incorporating 3 full axis of servo motion, this battery powered, wireless system is ideally suited to arenas and large thrust stages

The BR-X utilizes two independent radio channels to ensure safe reliable operation. A 2.4ghz FHSS radio link provides a secure, proprietary data transfer while a 900mhz link transfers the fail-safe e-stop signal. Distances of up to 500ft can easily be achieved. Power is provided by on board batteries. The batteries are hot-chargeable through a track mounted, docking station.

Each unit also incorporates intelligent collision detection that allows multiple units to safely operate on the same track.

| Physical          |                    |
|-------------------|--------------------|
|                   |                    |
| Dimensions        | 30in x 49in x 41in |
| Weight            | 675 lbs            |
|                   |                    |
| Mechanical        |                    |
|                   |                    |
| Max Load          | 250 lbs            |
| Max Speed Lift    | 3 fps              |
| Max Speed Travel  | 8 fps              |
| Max Speed Rotate  | 6 rpm              |
| Max Lift Distance | 40 ft              |
| Max Rotation      | 200 degrees        |
|                   |                    |
| Electrical        |                    |
|                   |                    |
| Charger Power     | 120/240vac 10 amps |
| Transmitter Power | 24vdc 2 amps       |