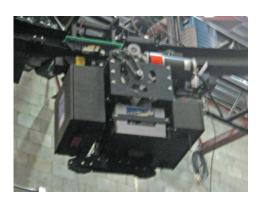

The BR-X utilizes two independent radio channels to ensure safe reliable operation. A 2.4ghz FHSS radio link provides a secure, proprietary data transfer while a 900mhz link transfers the fail-safe e-stop signal. Distances of up to 500ft can easily be achieved. Power is provided by on board batteries. The batteries are hot-chargeable through a track mounted, docking station.

Each unit also incorporates intelligent collision detection that allows multiple units to safely operate on the same track.

| Physical          |                    |
|-------------------|--------------------|
|                   |                    |
| Dimensions        | 30in x 49in x 41in |
| Weight            | 675 lbs            |
|                   |                    |
| Mechanical        |                    |
|                   |                    |
| Max Load          | 250 lbs            |
| Max Speed Lift    | 3 fps              |
| Max Speed Travel  | 8 fps              |
| Max Speed Rotate  | 6 rpm              |
| Max Lift Distance | 40 ft              |
| Max Rotation      | 200 degrees        |
|                   |                    |
| Electrical        |                    |
|                   |                    |
| Charger Power     | 120/240vac 10 amps |
| Transmitter Power | 24vdc 2 amps       |